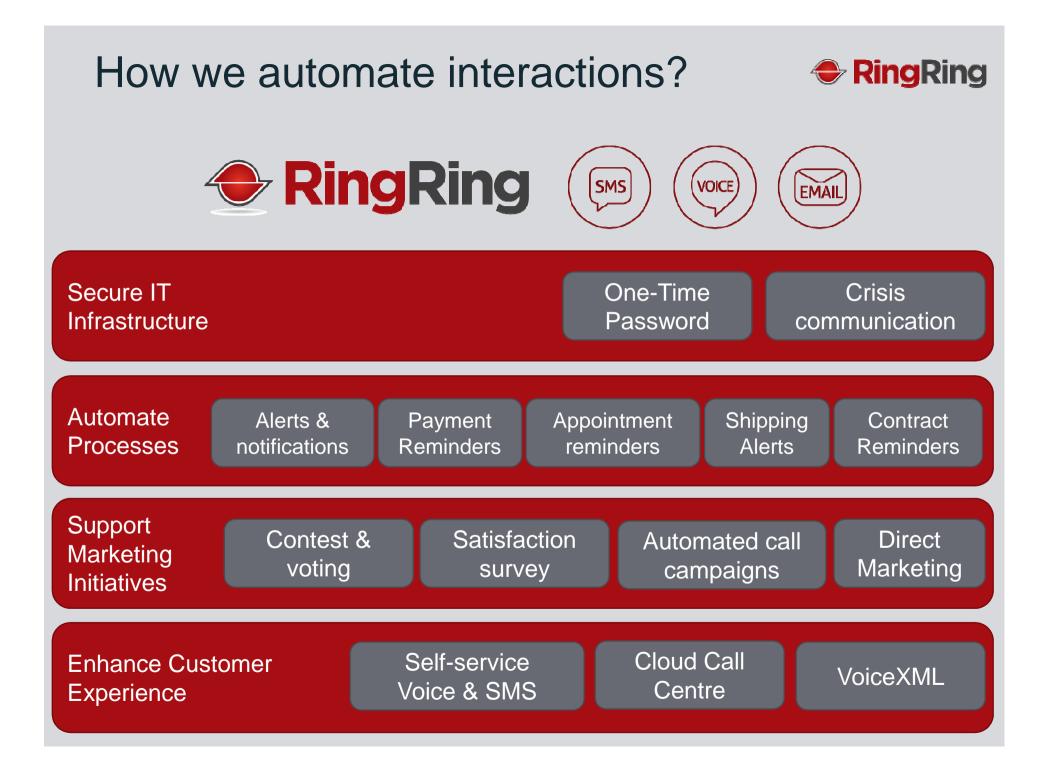

## Key Strategy

- RingRing is specialized in the development and integration of interactive telephony (Voice), mobile solutions (SMS) and Transactional E-Mail automation :
  - Companies willing to automate & improve their Customer Relationship.
  - Communication professionals and media willing to use the phone as their communication channel.